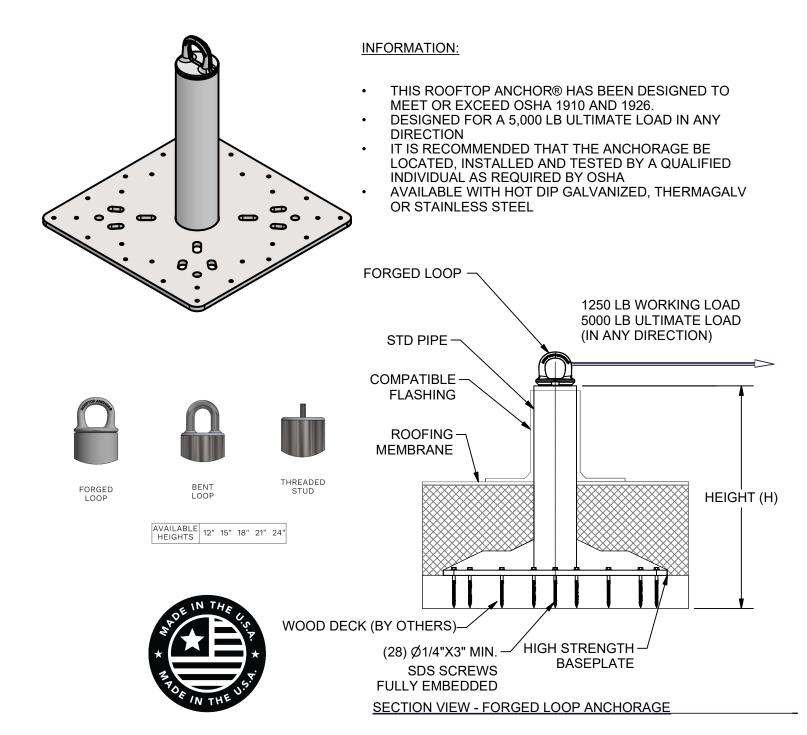

## WOOD DECK ROOFTOP ANCHOR®

FAILURE TO COMPLY WITH MANUFACTURER'S INSTALLATION AND USE PROCEDURE MAY RESULT IN PROPERTY DAMAGE, PERSONAL INJURY OR DEATH. ONLY QUALIFIED PERSONS EXPERIENCED IN THESE INSTALLATION METHODS SHALL INSTALL ROOFTOP ANCHOR'S EQUIPMENT. IF METHOD OF INSTALLATION IS NOT UNDERSTOOD, DO NOT ATTEMPT TO INSTALL THIS EQUIPMENT. THE OPERATOR OF THIS EQUIPMENT IS RESPONSIBLE TO BE TRAINED IN THE CORRECT USAGE AND MAINTENANCE OF THIS EQUIPMENT BY A COMPETENT PERSON. IF METHOD OF USE IS NOT UNDERSTOOD, DO NOT ATTEMPT TO USE THE EQUIPMENT. ALL EQUIPMENT SHALL BE INSPECTED ANNUALLY AND RE-CERTIFIED AT PERIODS NOT TO EXCEED 10 YEARS BY A QUALIFIED PERSON.